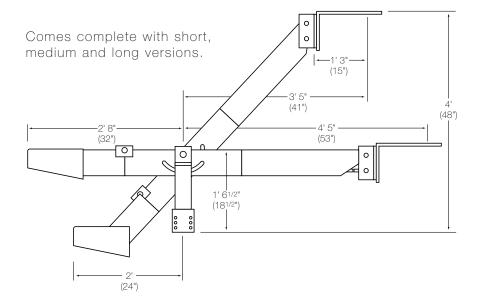

#### Length

Pivot to Nose 4' 5" (53")

Pivot to Bucket 2' 8" (32")

Nose to Bucket 7' 1" (85")

Length@Max Ht. 3' 5" (41")

### Above Ground Height

Ground Level

to Max 4' (48")