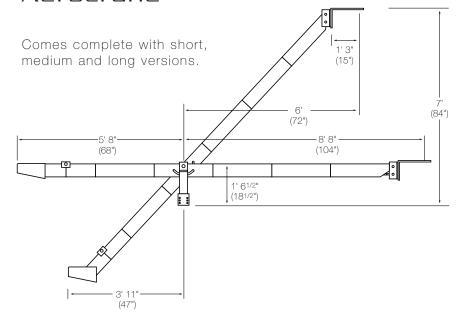

# **AEROJIB LONG**

# Aerocrane

# Technical Specifications

| Leng | th |
|------|----|
|------|----|

Pivot to Nose 8' 8" (104")

Pivot to Bucket 5' 8" (68")

Nose to Bucket 14' 4"

Length@Max Ht. 6' (72")

## Above Ground Height

Ground Level to Max 7' (84")

#### Below Ground Height

Ground Level to Min. -4' (-48")