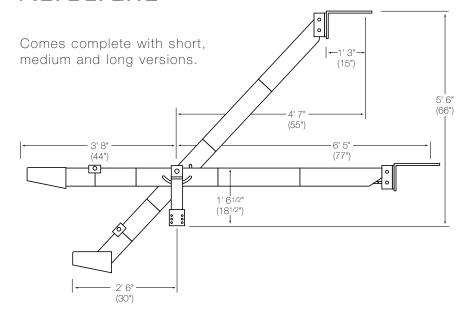

# Length

Pivot to Nose 6' 5" (77")

Pivot to Bucket 3' 8" (44")

Nose to Bucket 10' 1" (121") Length@Max Ht. 4' 7" (55")

## Above Ground Height

Ground Level

to Max 5' 6"(66")