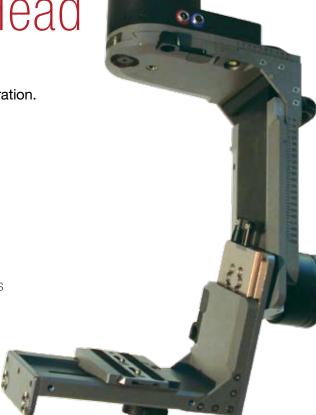

## Mo-Sys Lambda Digital Remote Head

With powerful integrated motors and high- resolution digital encoders, the Mo-Sys Remote Head provides the instantaneous feel of direct drive and smooth operation.

- Precise, responsive, reliable and zero backlash
- Quick-and-easy 'plug-in and play' set-up
- Easy-to-follow touch screen control
- Carries up to 50kg of camera
- 360 degree tilt
- Unrivalled ease of adjustment
- No need for camera balancing
- Simple cabling using daisy chain bus
- Can be under-slung
- Move your lens closer to the floor than a geared head with add-on motors