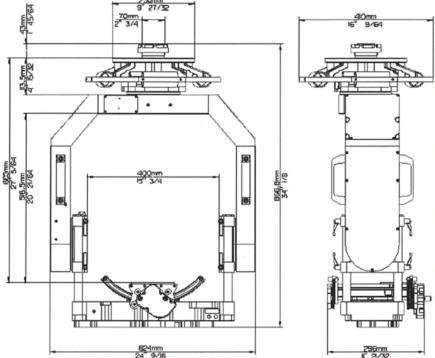

## Technical specifications:

- Speed: 120%/Second all axis
- Rotation: PAN and TILT 360°
- ROLL +/- 30°
- Back PAN: Automatic
- Head weight: 33 kg / 72 lb
- Max. camera weight: 45 kg / 100 lb
- Power requeriments: 30 V DC
- Standby current: 800 mA
- Maximum current: 8 A
- Maximum usable lens focal: 300 mm
- SET-UP time: The same as a standard Scorpio Head
- The *Scorpio Stabilized Head* can be controlled two ways:
  - By cable up to 500 m (1500 ft)
  - By microwave **Scorpio Radio System**

## Scorpio Stabilized Head PROVIDES

- Power for all film and video cameras.
- Two lines: 1 video 1 HD
- Witness camera.
- Power supply for *Scorpio Focus* or other popular Lens Control.
- Four control systems are available: Handwheels, Joystick, Pan Bar (JDR) and Hand Held.
- Programmable limits, Damping and Speed adjustment for all axes.
- Horizon level.
- Looking straight down 4th axis control capability.