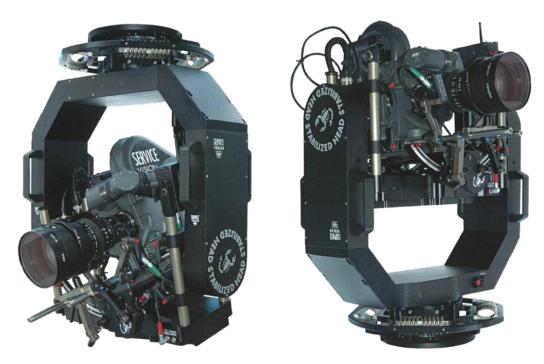

## **4 Axis Stabilized Scorpio Head**

The **Scorpio Stabilized Head** is a digital remote head with stabilization in all axes. It can be defined using three basic concepts: **Fast**, **Easy** and **Effective**.

## Effective:

- Its digital system will stabilize any film or video camera up to 45 kg (100 lb). Its stabilization is effective up to 300 mm focal length in 35 mm. It will stabilize typical zooms such as 24-275 mm or 24-290 mm.
- The level of stabilization is optimal for any telescopic crane, fixed crane, dolly, camera car, or any type of platform.

## Technical specifications:

- Speed: 120%/Second all axis
- Rotation: PAN and TILT 360°
- ROLL +/- 30°
- Back PAN: Automatic
- Head weight: 33 kg / 72 lb
- Max. camera weight: 45 kg / 100 lb
- Power requeriments: 30 V DC
- Standby current: 800 mA
- Maximum current: 8 A
- Maximum usable lens focal: 300 mm
- SET-UP time: The same as a standard Scorpio Head
- The *Scorpio Stabilized Head* can be controlled two ways:
  - By cable up to 500 m (1500 ft)
  - By microwave **Scorpio Radio System**

## Scorpio Stabilized Head PROVIDES

- Power for all film and video cameras.
- Two lines: 1 video 1 HD
- Witness camera.
- Power supply for *Scorpio Focus* or other popular Lens Control.
- Four control systems are available: Handwheels, Joystick, Pan Bar (JDR) and Hand Held.
- Programmable limits, Damping and Speed adjustment for all axes.
- Horizon level.
- Looking straight down 4th axis control capability.