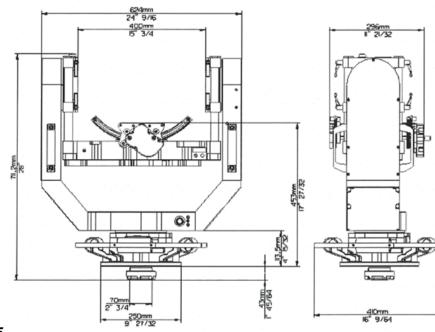

## Technical specifications:

- Speed: 120%/Second all axis
- Rotation: PAN and TILT 360°
- ROLL +/- 30°
- Back PAN: Automatic
- Head weight: 33 kg / 72 lb
- Max. camera weight: 45 kg / 100 lb
- Power requeriments: 30 V DC
- Standby current: 800 mA
- Maximum current: 8 A
- Maximum usable lens focal: 300 mm
- SET-UP time: The same as a standard Scorpio Head
- The *Scorpio Stabilized Head* can be controlled two ways:
  - By cable up to 500 m (1500 ft)
  - By microwave **Scorpio Radio System**

## Scorpio Stabilized Head PROVIDES

- Power for all film and video cameras.
- Two lines: 1 video 1 HD
- Witness camera.
- Power supply for *Scorpio Focus* or other popular Lens Control.
- Four control systems are available: Handwheels, Joystick, Pan Bar (JDR) and Hand Held.
- Programmable limits, Damping and Speed adjustment for all axes.
- Horizon level.
- Looking straight down 4th axis control capability.