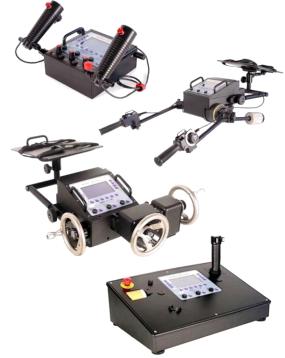

## Wireless Control

- Connection between Scorpio Stabilized Head and control.
- Half duplex microwave 2,4 GHz.
- 99 channels of communication.
- Aux power out 12 V.

Scorpio Focus Wireless

Cranium Camera Crane Rentals 13770 Purple Ridge Rd. Sylmar, CA 91342 Phone: 818-903-4343

## Technical specifications:

- Speed: 120%/Second all axis
- Rotation: PAN and TILT 360°
- ROLL +/- 30°
- Back PAN: Automatic
- Head weight: 33 kg / 72 lb
- Max. camera weight: 45 kg / 100 lb
- Power requeriments: 30 V DC
- Standby current: 800 mA
- Maximum current: 8 A
- Maximum usable lens focal: 300 mm
- SET-UP time: The same as a standard Scorpio Head
- The *Scorpio Stabilized Head* can be controlled two ways:
  - By cable up to 500 m (1500 ft)
  - By microwave **Scorpio Radio System**

## Scorpio Stabilized Head PROVIDES

- Power for all film and video cameras.
- Two lines: 1 video 1 HD
- Witness camera.
- Power supply for *Scorpio Focus* or other popular Lens Control.
- Four control systems are available: Handwheels, Joystick, Pan Bar (JDR) and Hand Held.
- Programmable limits, Damping and Speed adjustment for all axes.
- Horizon level.
- Looking straight down 4th axis control capability.